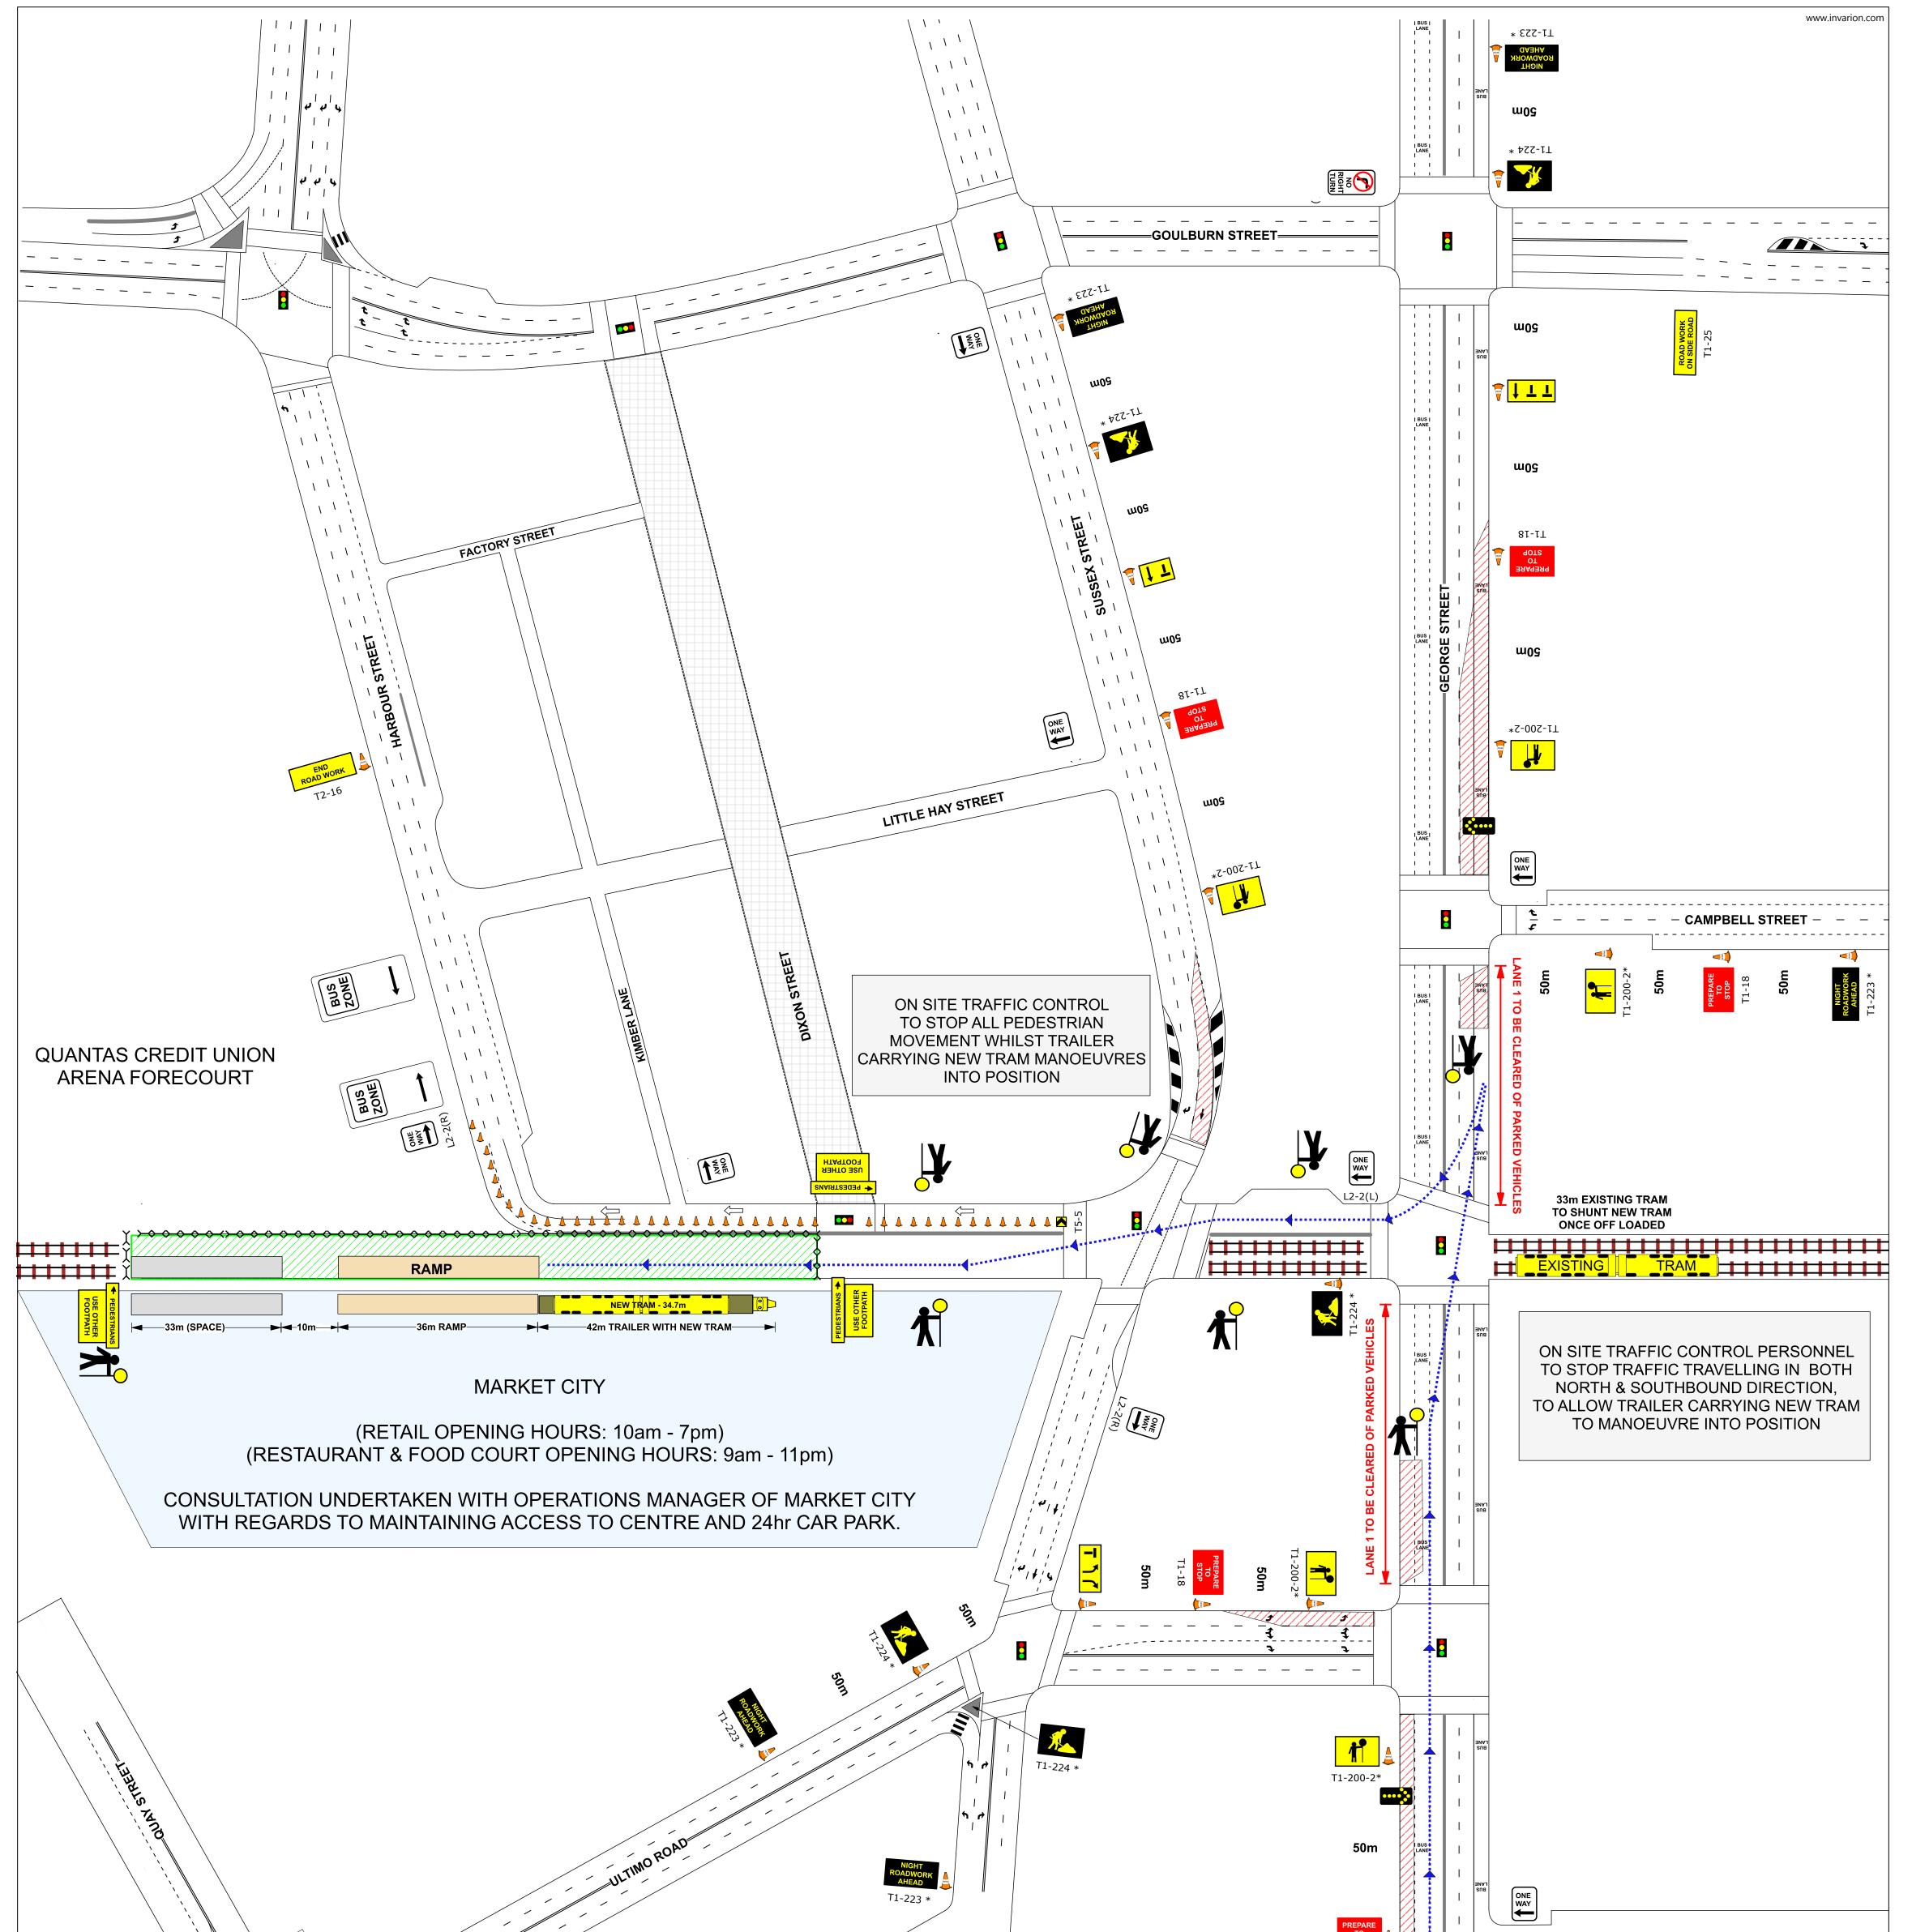

|                             |                                                                                                                                                                                                                                         | 50m<br>T1-224 *<br>50m<br>T1-224 *          |
|-----------------------------|-----------------------------------------------------------------------------------------------------------------------------------------------------------------------------------------------------------------------------------------|---------------------------------------------|
| <b>Retro</b> Traffic        | Date: *********** Author: Retro Traffic Project: ************<br>Drawn By: Fiona McKendry Licence No: ***********************************                                                                                               | TRAFFIC CONTROL PLAN MODIFICATION (on site) |
| Merging Safety and Quality  | - Comments:                                                                                                                                                                                                                             |                                             |
| Designed by: Guorg m' Judy  | Location: Hay Street and George Street in Haymarket                                                                                                                                                                                     |                                             |
| Design & Inspect Ticket No: | Task: Transportation and unloading of new rolling stock units.                                                                                                                                                                          | Modified By:                                |
|                             | Traffic Control Required: Lane Closures (2 of 3) both North and Southbound on George                                                                                                                                                    | Select & Modify Red Ticket No:              |
| Checked by:                 | Street including full stoppage of traffic during oversize manoeuvre; Parking & A<br>Pedestrian Management with implementation of an exclusion zone.                                                                                     | Date: Time:                                 |
| Design & Inspect Ticket No: | Note:                                                                                                                                                                                                                                   | Cignoturo                                   |
|                             | All sign spacing & taper lengths are in accordance with Australian Standards<br>AS1742.03 and RMS TCWS Manual 4.0. Distances between signs may vary due<br>to on site constraints e.g.parked vehicles/vegetation. Plan is not to scale. | Signature:                                  |
|                             |                                                                                                                                                                                                                                         |                                             |